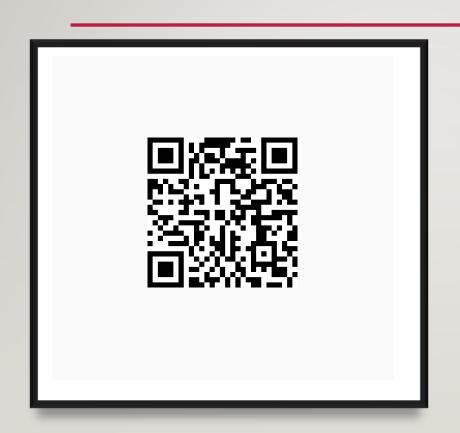

# STEP-BY-STEP REGISTRATION PROCESS

- Scan the QR Code at the MER Meeting
- Complete the pre-registration with your name, email, and in the NOTE SECTION add your child's name
- Check your email for a JOIN link from BoosterHub
- Click the JOIN button to access the BoosterHub platform

## SCAN QR CODE- PARENTS/ ADULTS

Link

https://etiwandabands .boosterhub.com/regi ster/10872