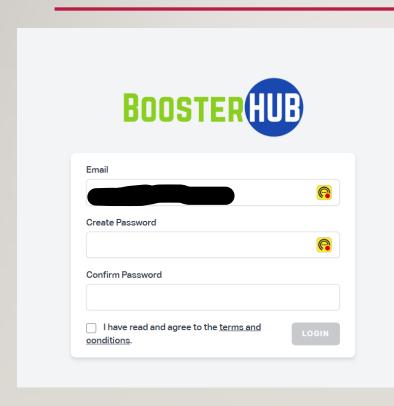

# FINALIZE YOUR ACCOUNT SETUP

- Your email address will be auto-filled
- Create and confirm your password
- Accept terms and conditions
- Click LOGIN to complete your registration