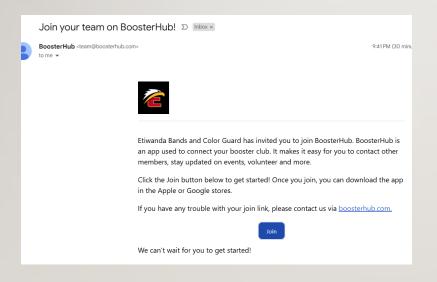

### WHAT IS BOOSTERHUB?

- A free app that keeps parents, students, and staff in sync
- Used by booster clubs across the country
- Manage events, sign up to help, and get notifications instantly
- Etiwanda Bands & Color Guard will use this app for all donations, purchases, fundraisers, and sales.
- All payments will be made through this app.

# STEP-BY-STEP REGISTRATION PROCESS

- Scan the QR Code at the MER Meeting
- Complete the pre-registration with your name, email, and in the NOTE SECTION add your child's name
- Check your email for a JOIN link from BoosterHub
- Click the JOIN button to access the BoosterHub platform