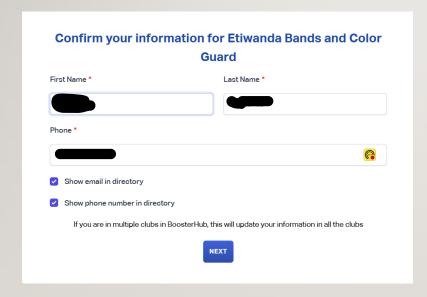

# FINALIZE YOUR ACCOUNT SETUP

- Your email address will be auto-filled
- Create and confirm your password
- Accept terms and conditions
- Click LOGIN to complete your registration

## PERSONALIZE & SET COMMUNICATION PREFERENCES

- Add a profile picture (optional), or skip
- Click Next to continue
- Set how you want to receive updates and messages
- Click Next again to finish