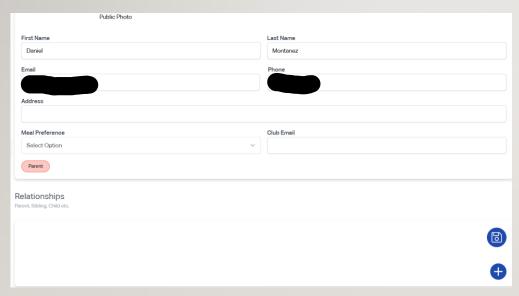

## LINK YOUR ACCOUNT WITH YOUR CHILD'S

- Scroll to RELATIONSHIPS in your Account
- Ensure your child has an active BoosterHub account
- Click the PLUS (+) icon to add a relationship
- Search for your child, select the relationship type
- Click SAVE to complete the link purchases go to your child's account

## LINKING ADULT & STUDENT ACCOUNTS

- Parents will be able to link to their child's account.
- Parents in multiple households may link accounts
- Other relations such as aunts, uncles and grandparents may also link.
- The purpose of creating and linking accounts is so family members may make donations in the student's name and purchase merchandise.