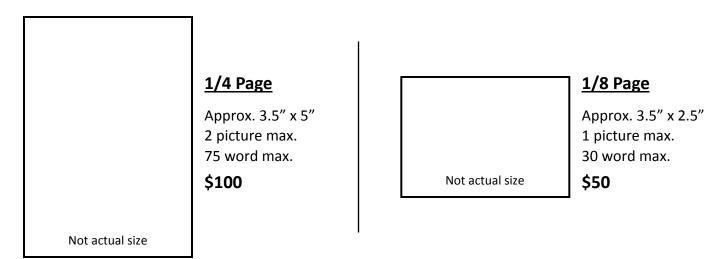

### Message space available in 2 sizes:

The **DEADLINE** for becoming part of this special section is **March 26, 2018.** Due to our publisher deadline, anything submitted after this date cannot be guaranteed publication.

| <u>1/4 Page—</u> \$             | <u></u>                 | 1/8 Page—\$50                                       |
|---------------------------------|-------------------------|-----------------------------------------------------|
| Approx. 3.5" x<br>2 picture max | 3"<br>., 75 word max.   | Approx. 3.5" x 2.5"<br>1 picture max., 30 word max. |
| lease print your messa          | ge legibly:             |                                                     |
| p to 75 words for 1/4 Page ar   | d 30 words for 1/8 Page |                                                     |
|                                 |                         |                                                     |
|                                 |                         |                                                     |
|                                 |                         |                                                     |
|                                 |                         |                                                     |
|                                 |                         |                                                     |
|                                 |                         |                                                     |
|                                 |                         |                                                     |
|                                 |                         |                                                     |
|                                 |                         |                                                     |
|                                 |                         |                                                     |
|                                 |                         |                                                     |
|                                 |                         |                                                     |
| name:                           | Student's               | name:                                               |
| il:                             | _                       | el:                                                 |